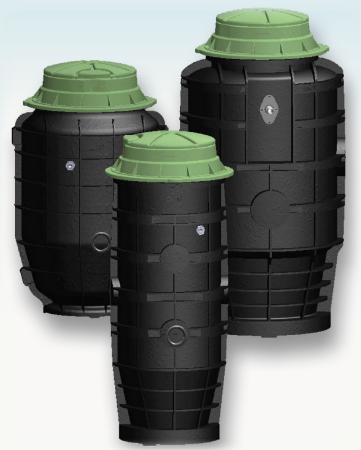

# **STATION CONFIGURATIONS**

Model 2010i Dimensions: 800 mm x 2100 mm Capacity: 720 litres

**Typical Application:** Most common; Domestic residential

Dimensions: 1000 mm x 2200 mm Capacity: 1000 litres

**Typical Application:** Domestic residential; Larger volume

Model 2012i Dimensions: 1300 mm x 1600 mm Capacity: 900 litres

**Typical Application:** Domestic residential; Reduced excavation

Model 2013i

Dimensions: 1050 mm x 1600 mm Capacity: 800 litres

**Typical Application:** Domestic residential; Reduced excavation; Lightweight

Model 2014i (Duplex) Dimensions: 1100 mm x 2200 mm Capacity: 1320 litres

**Typical Application:** Commercial; Non-residential

Custom: Simplex, Duplex, Quadplex Dimensions: Varies Capacity: 2000 litres - 20 000 litres Typical Application: Custom commercial or residential