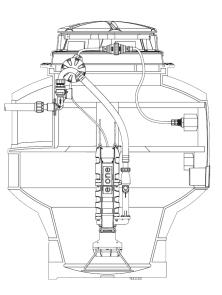

# **STATION CONFIGURATIONS**

Model 2010i Dimensions: 800 mm x 2100 mm Capacity: 720 litres

**Typical Application:** Most common; Domestic residential

Dimensions: 1000 mm x 2200 mm Capacity: 1000 litres

**Typical Application:** Domestic residential; Larger volume

Model 2012i Dimensions: 1300 mm x 1600 mm Capacity: 900 litres

**Typical Application:** Domestic residential; Reduced excavation

Model 2013i

Dimensions: 1050 mm x 1600 mm Capacity: 800 litres

**Typical Application:** Domestic residential; Reduced excavation; Lightweight