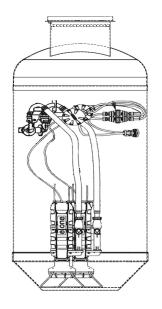

Model 2014i (Duplex) Dimensions: 1100 mm x 2200 mm Capacity: 1320 litres

**Typical Application:** Commercial; Non-residential

Custom: Simplex, Duplex, Quadplex Dimensions: Varies Capacity: 2000 litres - 20 000 litres Typical Application: Custom commercial or residential