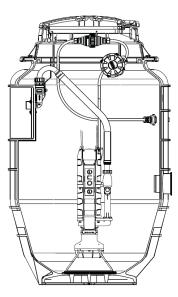

# **STATION CONFIGURATIONS**

Model 2010i Dimensions: 800 mm x 2100 mm Capacity: 720 litres

**Typical Application:** Most common; Domestic residential

Dimensions: 1000 mm x 2200 mm Capacity: 1000 litres

**Typical Application:** Domestic residential; Larger volume

Model 2012i Dimensions: 1300 mm x 1600 mm Capacity: 900 litres

**Typical Application:** Domestic residential; Reduced excavation

Model 2013i

Dimensions: 1050 mm x 1600 mm Capacity: 800 litres

**Typical Application:** Domestic residential; Reduced excavation; Lightweight