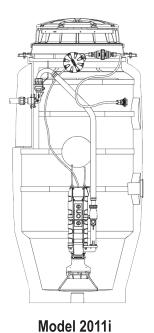

# **STATION CONFIGURATIONS**

Model 2010i Dimensions: 800 mm x 2100 mm Capacity: 720 litres

**Typical Application:** Most common; Domestic residential

Dimensions: 1000 mm x 2200 mm Capacity: 1000 litres

**Typical Application:** Domestic residential; Larger volume

Model 2012i Dimensions: 1300 mm x 1600 mm Capacity: 900 litres

**Typical Application:** Domestic residential; Reduced excavation

Model 2013i

Dimensions: 1050 mm x 1600 mm Capacity: 800 litres

**Typical Application:** Domestic residential; Reduced excavation; Lightweight

Model 2014i (Duplex) Dimensions: 1100 mm x 2200 mm Capacity: 1320 litres

**Typical Application:** Commercial; Non-residential

Custom: Simplex, Duplex, Quadplex Dimensions: Varies Capacity: 2000 litres - 20 000 litres Typical Application: Custom commercial or residential