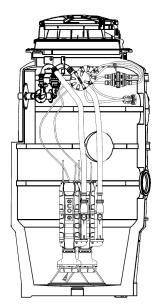

Model 2014i (Duplex) Dimensions: 1100 mm x 2200 mm Capacity: 1320 litres

**Typical Application:** Commercial; Non-residential

Custom: Simplex, Duplex, Quadplex Dimensions: Varies Capacity: 2000 litres - 20 000 litres Typical Application: Custom commercial or residential